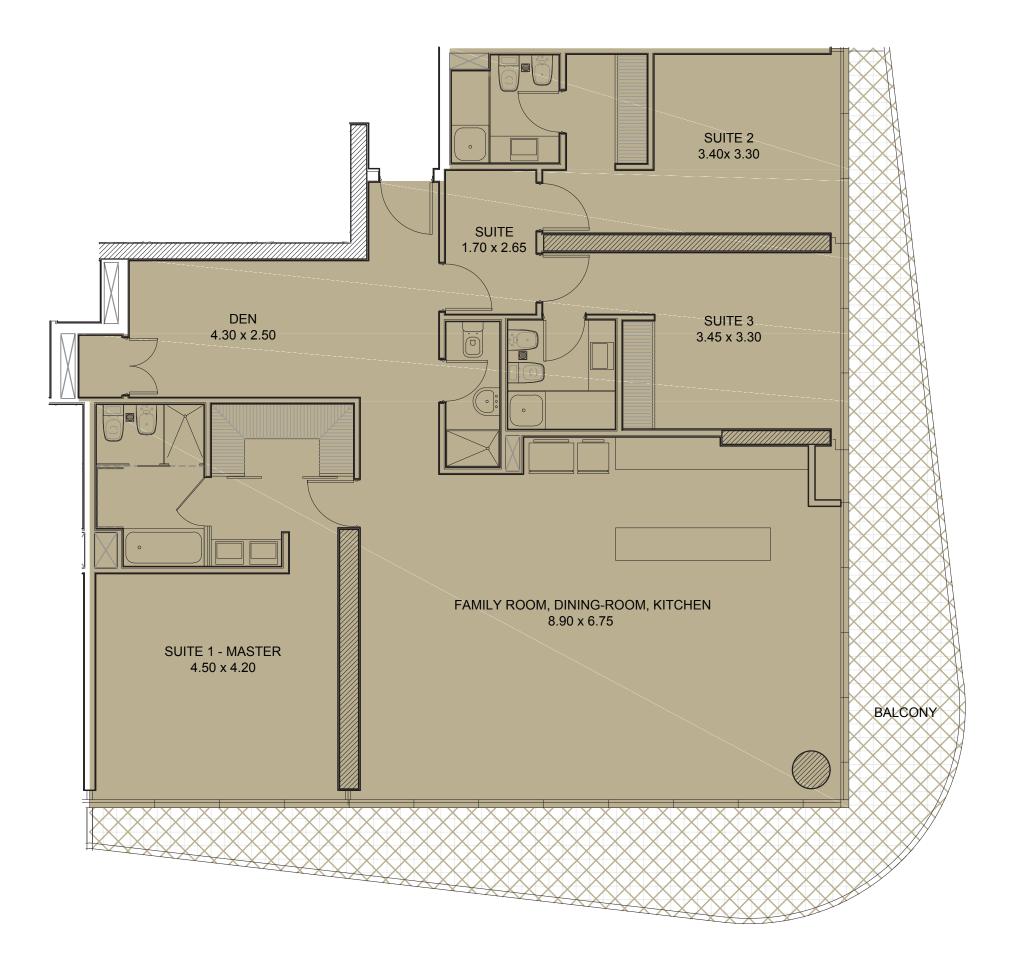

## FLOORS

covered surface 146.09m2

. . . . . . . . . . . . . . .

BALCONY SURFACE 41.23m2

...\_

**TOTAL SURFACE** 187.32m2

covered surface 172.88m2

BALCONY SURFACE

44.80m2

**TOTAL SURFACE** 217.68m2

134.25m2

BALCONY SURFACE 39.88m2

TOTAL SURFACE 174.13m2

76.82m2

BALCONY SURFACE 9.84m2

TOTAL SURFACE 86.66m2

107.82m2

BALCONY SURFACE 36.43m2

TOTAL SURFACE 144.25m2

53.66m2

BALCONY SURFACE 6.91m2

**TOTAL SURFACE** 60.57m2