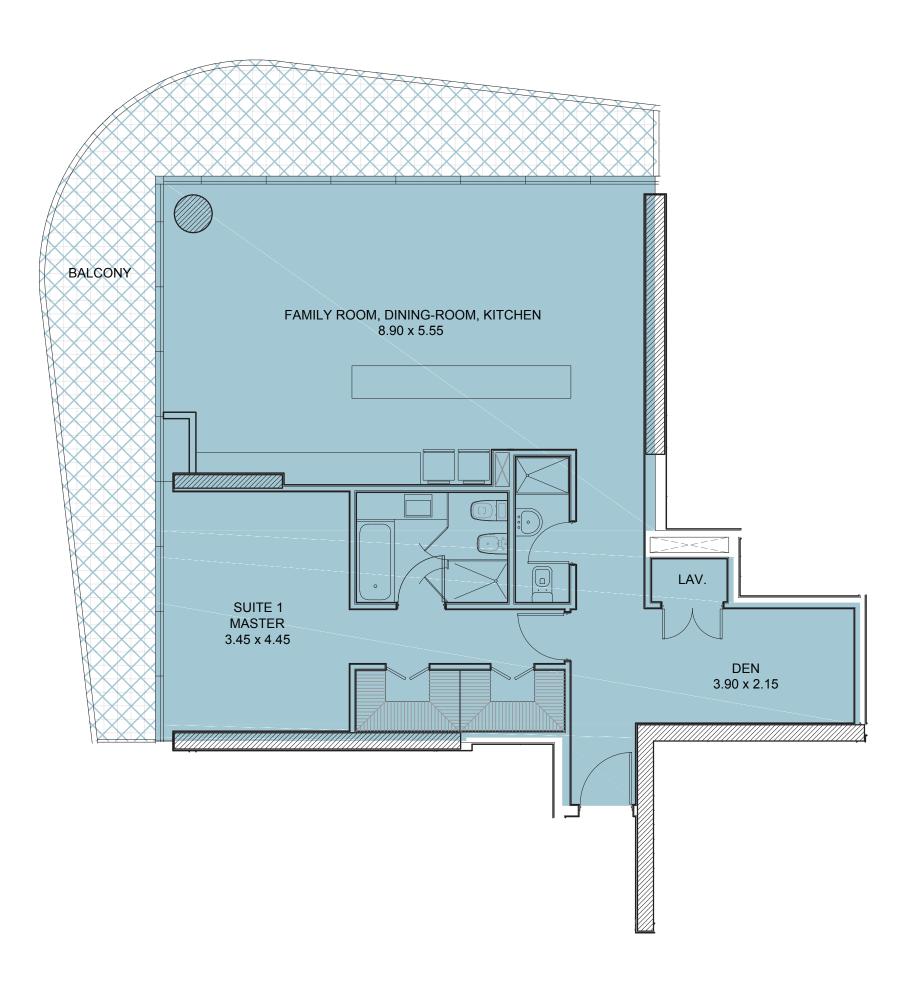

## FLOORS

covered surface 146.09m2

. . . . . . . . . . . . . . .

BALCONY SURFACE 41.23m2

...\_

**TOTAL SURFACE** 187.32m2

covered surface 172.88m2

BALCONY SURFACE

44.80m2

**TOTAL SURFACE** 217.68m2

134.25m2

BALCONY SURFACE 39.88m2

TOTAL SURFACE 174.13m2

76.82m2

BALCONY SURFACE 9.84m2

TOTAL SURFACE 86.66m2

107.82m2

BALCONY SURFACE 36.43m2

TOTAL SURFACE 144.25m2

53.66m2

BALCONY SURFACE 6.91m2

**TOTAL SURFACE** 60.57m2