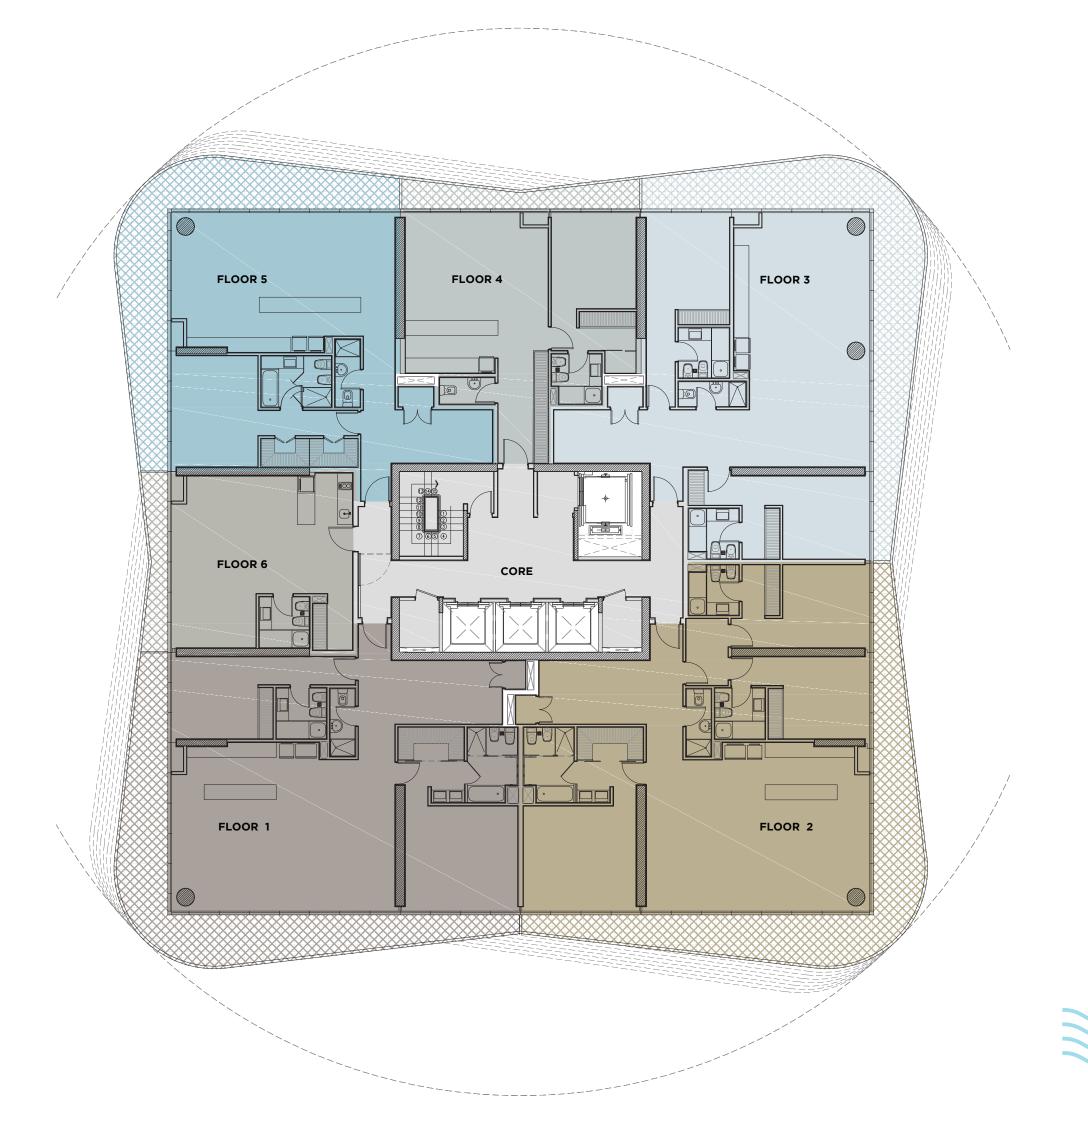

## FLOORS

covered surface 146.09m2

. . . . . . . . . . . . . . .

BALCONY SURFACE 41.23m2

...\_

**TOTAL SURFACE** 187.32m2

covered surface 172.88m2

BALCONY SURFACE

44.80m2

**TOTAL SURFACE** 217.68m2

134.25m2

BALCONY SURFACE 39.88m2

TOTAL SURFACE 174.13m2

76.82m2

BALCONY SURFACE 9.84m2

TOTAL SURFACE 86.66m2

107.82m2

BALCONY SURFACE 36.43m2

TOTAL SURFACE 144.25m2

53.66m2

BALCONY SURFACE 6.91m2

**TOTAL SURFACE** 60.57m2

#### STANDARD FLOOR