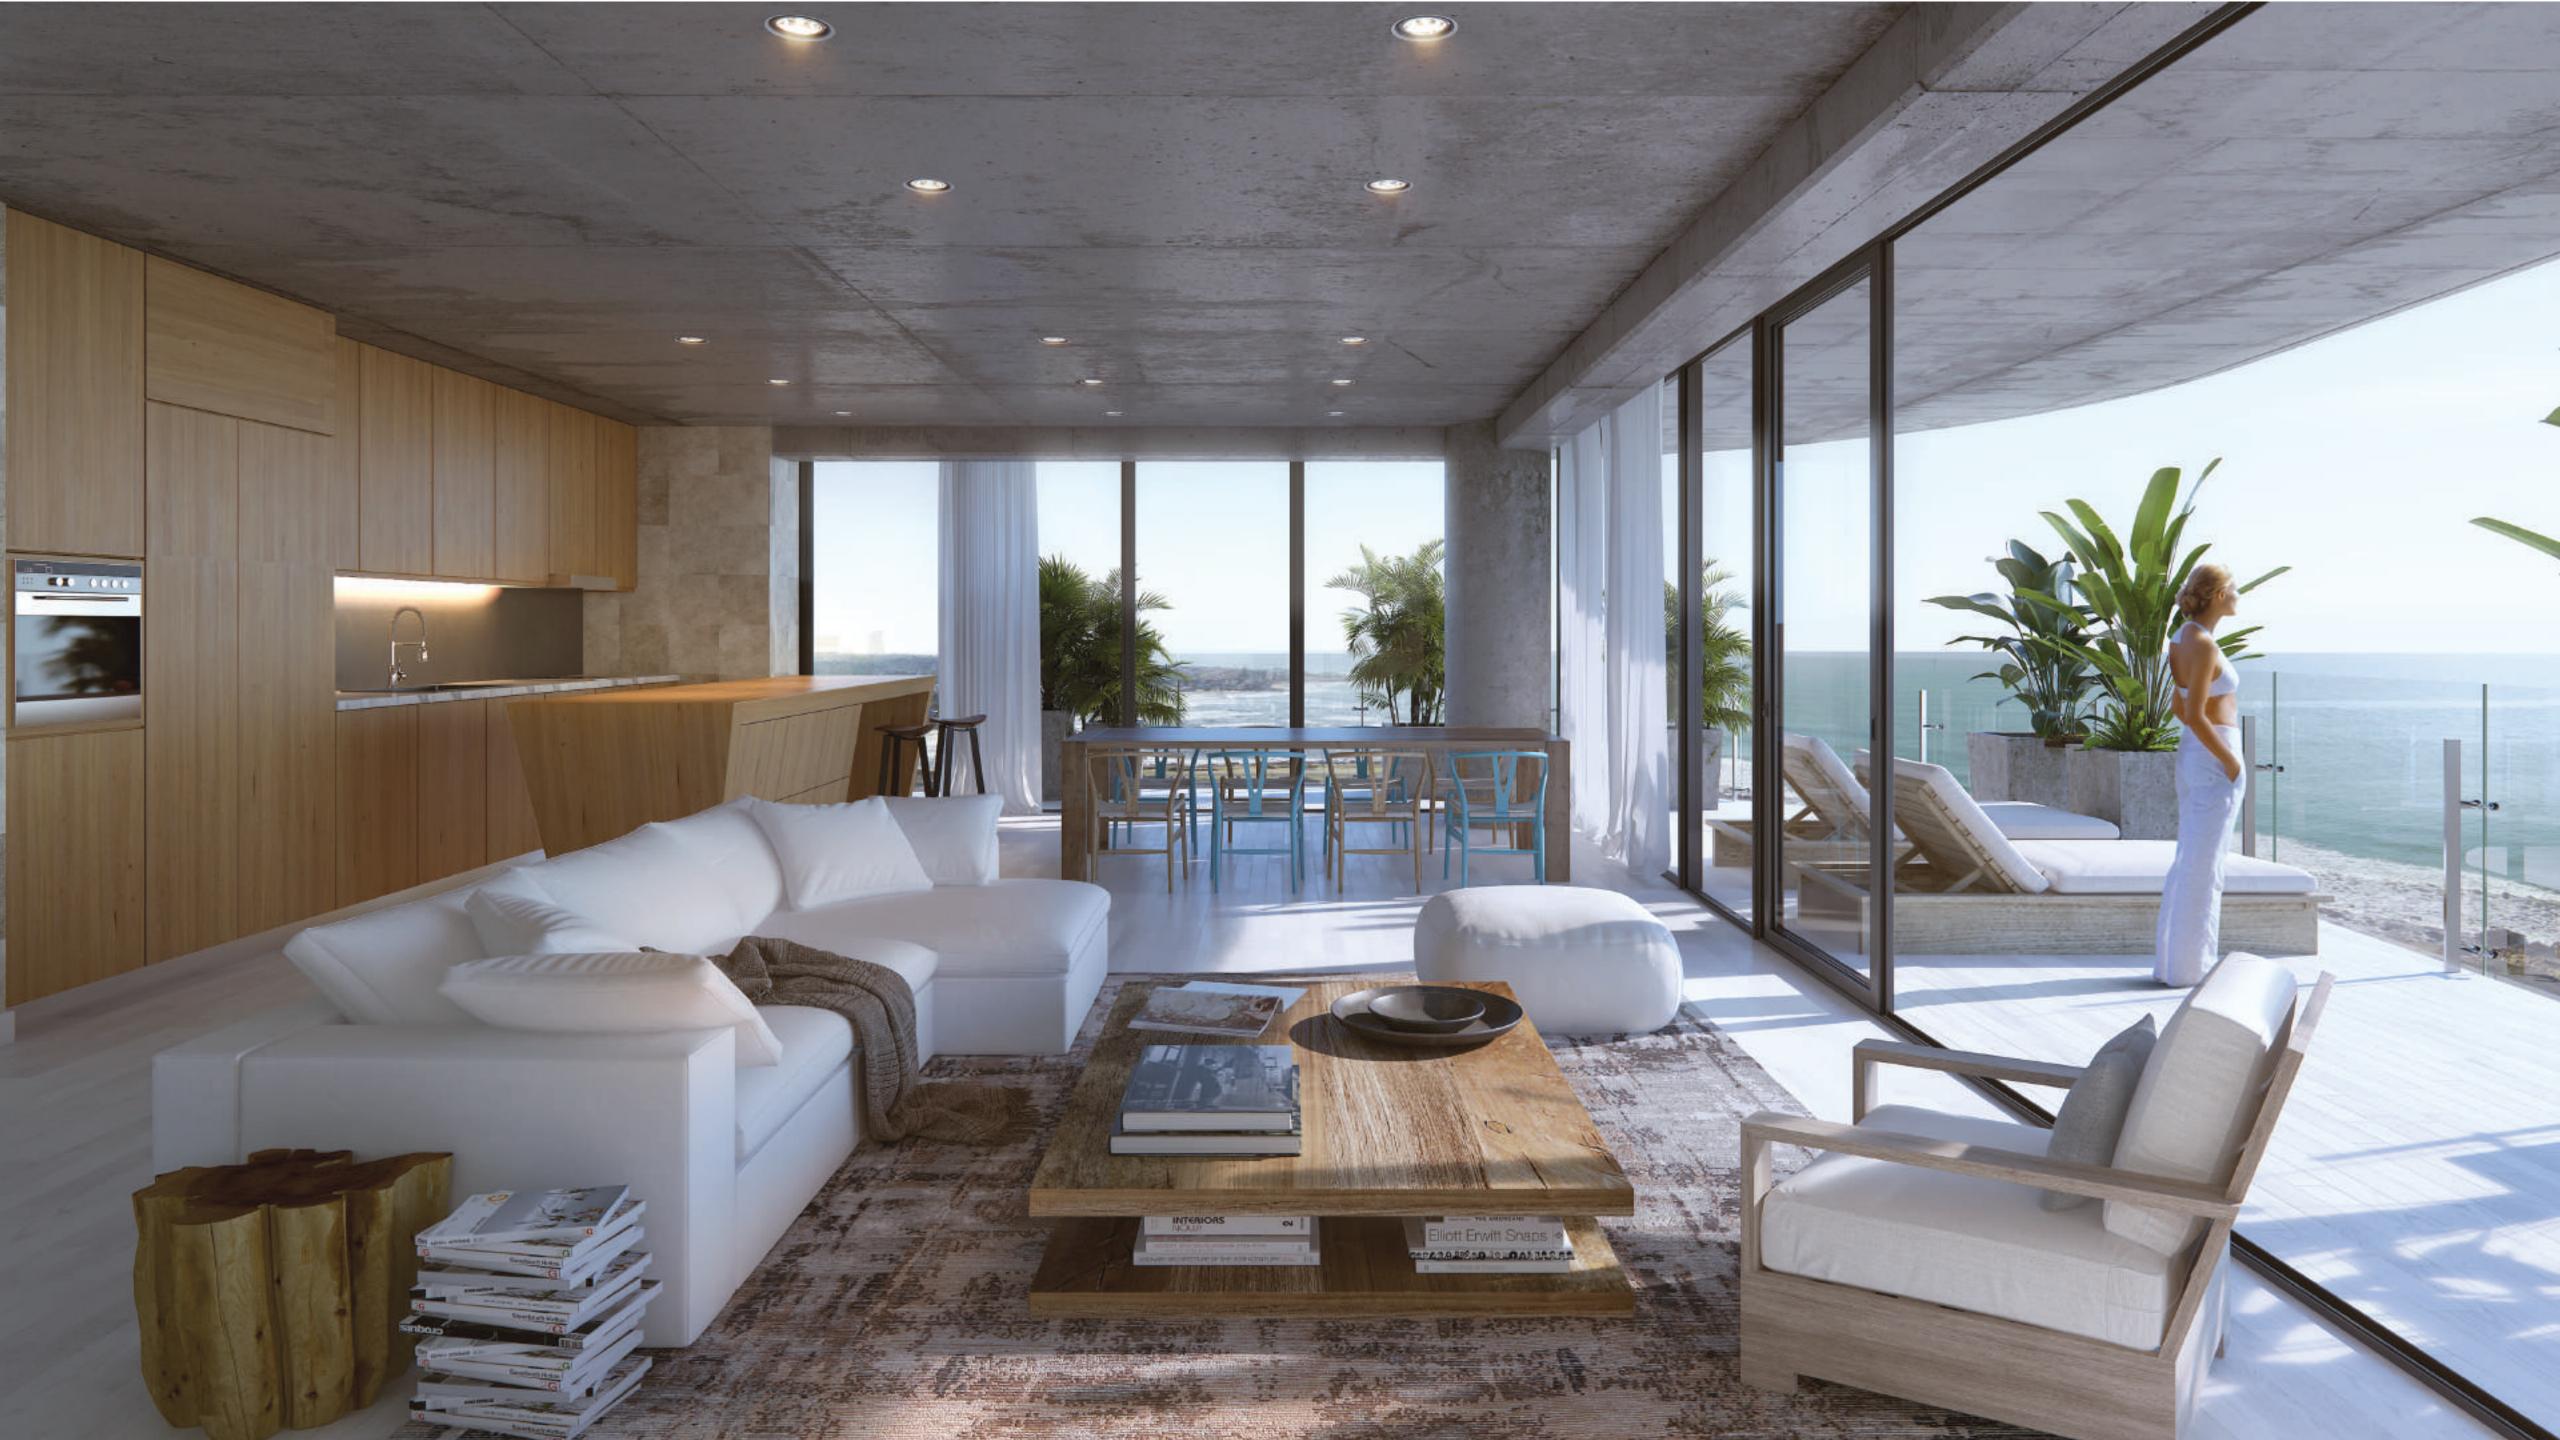

# All apartments open up to ample terraces so that living indoors or outdoors is always an enjoyable experience.

The design, finishings and modulated creativity of all rooms increase the attractiveness of this project manifold.

The surrounding gardens create meeting places and natural havens for enjoyment.

The ample rooms and designed modularity multiply the physical and visual dimensions creating unique moments.

Here, nature lives together with design and comfort creating a unique environment striking the right balance between nature and architecture.