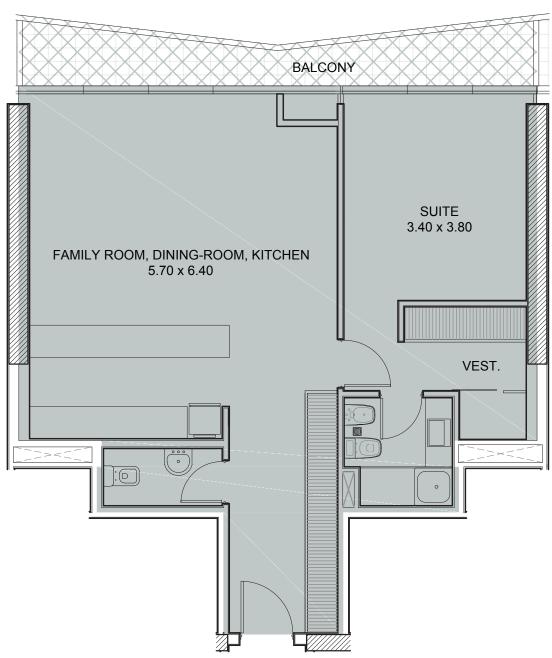

## FLOORS

covered surface 146.09m2

. . . . . . . . . . . . . . .

BALCONY SURFACE 41.23m2

...\_

**TOTAL SURFACE** 187.32m2

covered surface 172.88m2

BALCONY SURFACE

44.80m2

**TOTAL SURFACE** 217.68m2

134.25m2

BALCONY SURFACE 39.88m2

TOTAL SURFACE 174.13m2

76.82m2

BALCONY SURFACE 9.84m2

TOTAL SURFACE 86.66m2

107.82m2

BALCONY SURFACE 36.43m2

TOTAL SURFACE 144.25m2

53.66m2

BALCONY SURFACE 6.91m2

**TOTAL SURFACE** 60.57m2