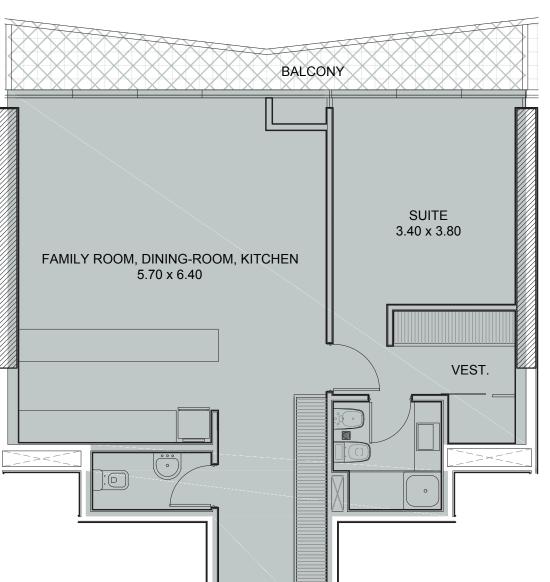

## FLOORS

covered surface 146.09m2

. . . . . . . . . . . . . . .

BALCONY SURFACE 41.23m2

...\_

**TOTAL SURFACE** 187.32m2

covered surface 172.88m2

BALCONY SURFACE

44.80m2

**TOTAL SURFACE** 217.68m2

134.25m2

BALCONY SURFACE 39.88m2

TOTAL SURFACE 174.13m2

76.82m2

BALCONY SURFACE 9.84m2

TOTAL SURFACE 86.66m2

107.82m2

BALCONY SURFACE 36.43m2

TOTAL SURFACE 144.25m2

53.66m2

BALCONY SURFACE 6.91m2

**TOTAL SURFACE** 60.57m2