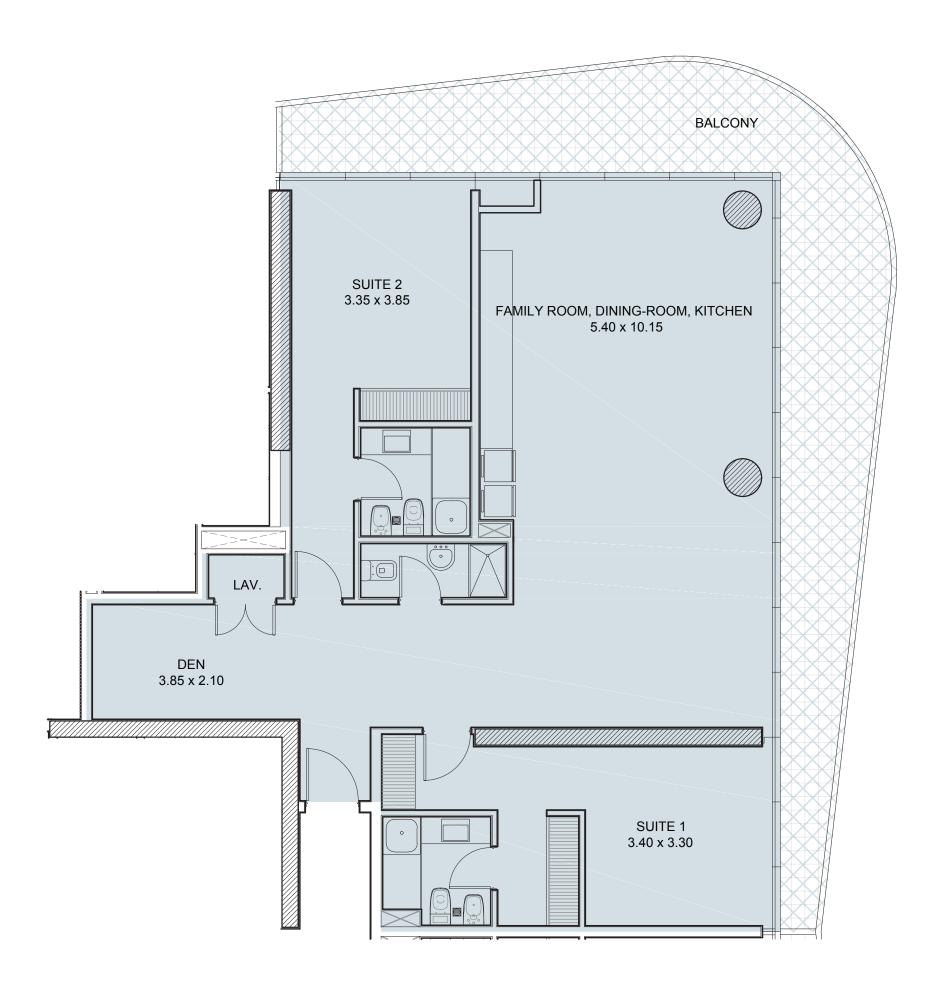

## FLOORS

covered surface 146.09m2

. . . . . . . . . . . . . . .

BALCONY SURFACE 41.23m2

...\_

**TOTAL SURFACE** 187.32m2

covered surface 172.88m2

BALCONY SURFACE

44.80m2

**TOTAL SURFACE** 217.68m2

134.25m2

BALCONY SURFACE 39.88m2

TOTAL SURFACE 174.13m2

76.82m2

BALCONY SURFACE 9.84m2

TOTAL SURFACE 86.66m2

107.82m2

BALCONY SURFACE 36.43m2

TOTAL SURFACE 144.25m2

53.66m2

BALCONY SURFACE 6.91m2

**TOTAL SURFACE** 60.57m2