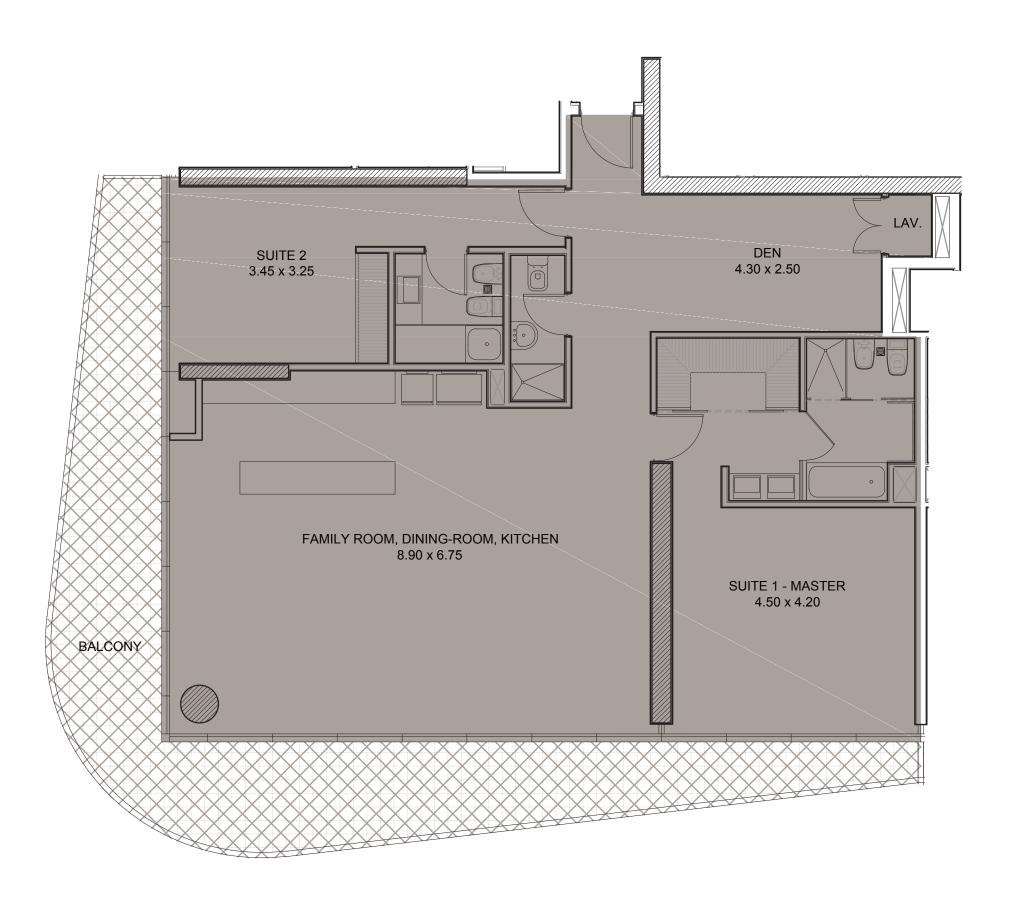

## FLOORS

covered surface 146.09m2

. . . . . . . . . . . . . . .

BALCONY SURFACE 41.23m2

...\_

**TOTAL SURFACE** 187.32m2

covered surface 172.88m2

BALCONY SURFACE

44.80m2

**TOTAL SURFACE** 217.68m2

134.25m2

BALCONY SURFACE 39.88m2

TOTAL SURFACE 174.13m2

76.82m2

BALCONY SURFACE 9.84m2

TOTAL SURFACE 86.66m2

107.82m2

BALCONY SURFACE 36.43m2

TOTAL SURFACE 144.25m2

53.66m2

BALCONY SURFACE 6.91m2

**TOTAL SURFACE** 60.57m2