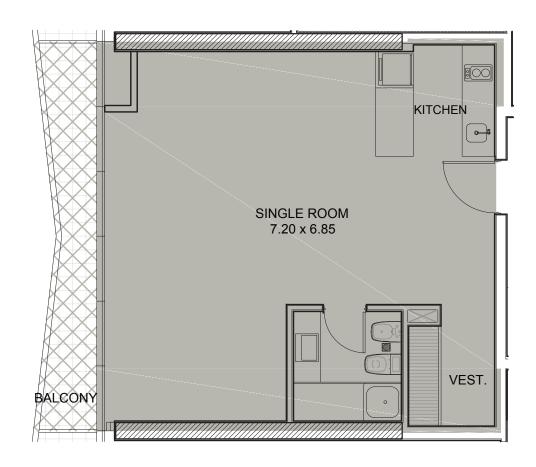

## FLOORS

covered surface 146.09m2

. . . . . . . . . . . . . . .

BALCONY SURFACE 41.23m2

...\_

**TOTAL SURFACE** 187.32m2

covered surface 172.88m2

BALCONY SURFACE

44.80m2

**TOTAL SURFACE** 217.68m2

134.25m2

BALCONY SURFACE 39.88m2

TOTAL SURFACE 174.13m2

76.82m2

BALCONY SURFACE 9.84m2

TOTAL SURFACE 86.66m2

107.82m2

BALCONY SURFACE 36.43m2

TOTAL SURFACE 144.25m2

53.66m2

BALCONY SURFACE 6.91m2

**TOTAL SURFACE** 60.57m2